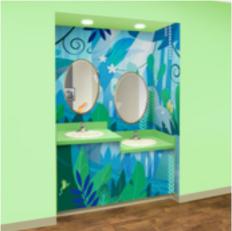

## JUNGLE COLLECTION | BREEZY

### WALL MURALS

#### DOOR SURROUNDS

#### **DIVIDER WALLS**

Toucan

Waterfall

Foliage