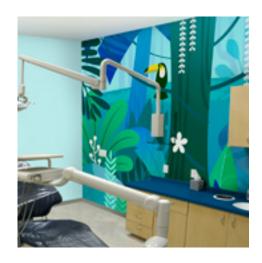

## JUNGLE COLLECTION | BREEZY

### WALL MURALS

#### DOOR SURROUNDS

#### **DIVIDER WALLS**

Toucan

Waterfall

Foliage