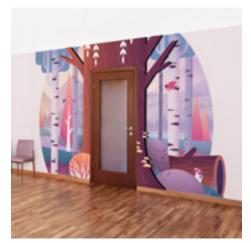

## WOODLAND COLLECTION | COZY FALL

#### WALL MURALS

#### **DOOR SURROUNDS**

#### **DIVIDER WALLS**

Squirrel