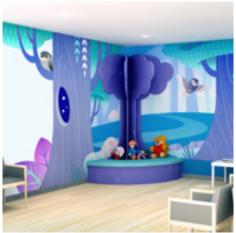

## WOODLAND COLLECTION | DUSK

### WALL MURALS

#### DOOR SURROUNDS

Deer

Owl

**INSTALLED EXAMPLES** 