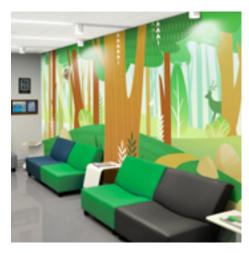

## WOODLAND COLLECTION | DUSK

### WALL MURALS

#### DOOR SURROUNDS

Deer

Owl

**INSTALLED EXAMPLES** 