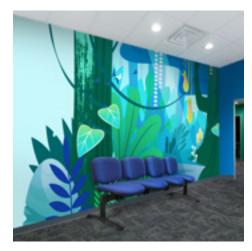

## JUNGLE COLLECTION | BREEZY

### WALL MURALS

#### DOOR SURROUNDS

#### **DIVIDER WALLS**

Toucan

Waterfall

Foliage