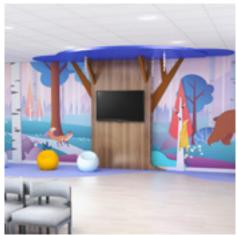

## WOODLAND COLLECTION | DUSK

### WALL MURALS

#### DOOR SURROUNDS

Deer

Owl

**INSTALLED EXAMPLES** 