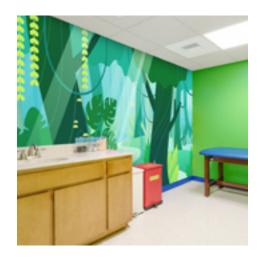

## JUNGLE COLLECTION | MISTY

### WALL MURALS

#### DOOR SURROUNDS

**DIVIDER WALLS** 

Parrot

Foliage