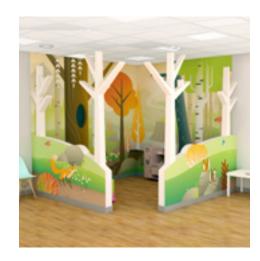

## WOODLAND COLLECTION | DUSK

### WALL MURALS

#### DOOR SURROUNDS

Deer

Owl

**INSTALLED EXAMPLES** 